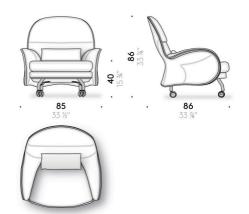

### ARMCHAIR WITH POUF

#### Materials

Armchair

### Frame

steel with elastic straps.

#### Feet

powder-coated steel with swivel castors in zinc alloy and synthetic rubber, including one braking device.

#### Padding

variable-density polyurethane foam and polyester wadding covered with light polyester velvet. For the FR (Fire Resistant) versions on request, the filling materials comply with the current regulations.

#### Seat cushion

goose down with support in variable-density polyurethane foam, covered with cotton cloth.

### Lumbar support cushion

goose down covered with cotton cloth.

#### Exterior shell

full grain, vegetable- tanned and aniline-dyed cowhide.

### Cove

interior cover (seat cushion and back) in leather or fabric, totally removable with zipper. Zip edge with cotton or leather tape.