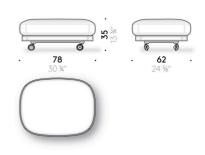

### Pouf

### Frame

rigid polyurethane body with swivel castors in zinc alloy and synthetic rubber, including one braking device.

#### Padding

 $polyure than e \ foam \ covered \ with \ light \ polyester \ velvet.$ 

#### Seat cushion

goose down with support in variable-density polyurethane foam, covered with cotton cloth.

#### Cover

removable cover in fabric or leather.